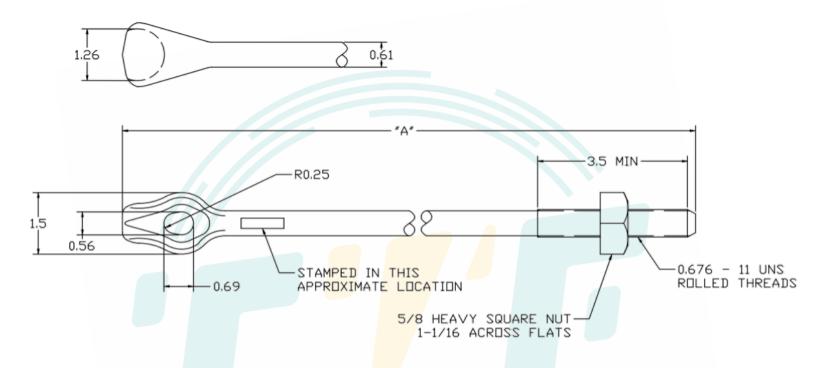

| CATALOG NO. | DESCRIPTION        | " A" | STAMP   |
|-------------|--------------------|------|---------|
| 5315        | 5 FT THIMBLEYE ROD | 60   | C-5/8-5 |
| 5316        | 6 FT THIMBLEYE ROD | 72   | C-5/8-6 |
| 5317        | 7 FT THIMBLEYE ROD | 84   | C-5/8-7 |
| 5318        | 8 FT THIMBLEYE ROD | 96   | C-5/8-8 |

## Note:

1. Ultimate tension capacity rating: 10,000 lbs. Faliure to algin rod with 5 degrees of guy load may significantly reduce capacity. 2. Rod material: low carbon steel.

3. Finish: Hot-dip galvanized per ASTM A153